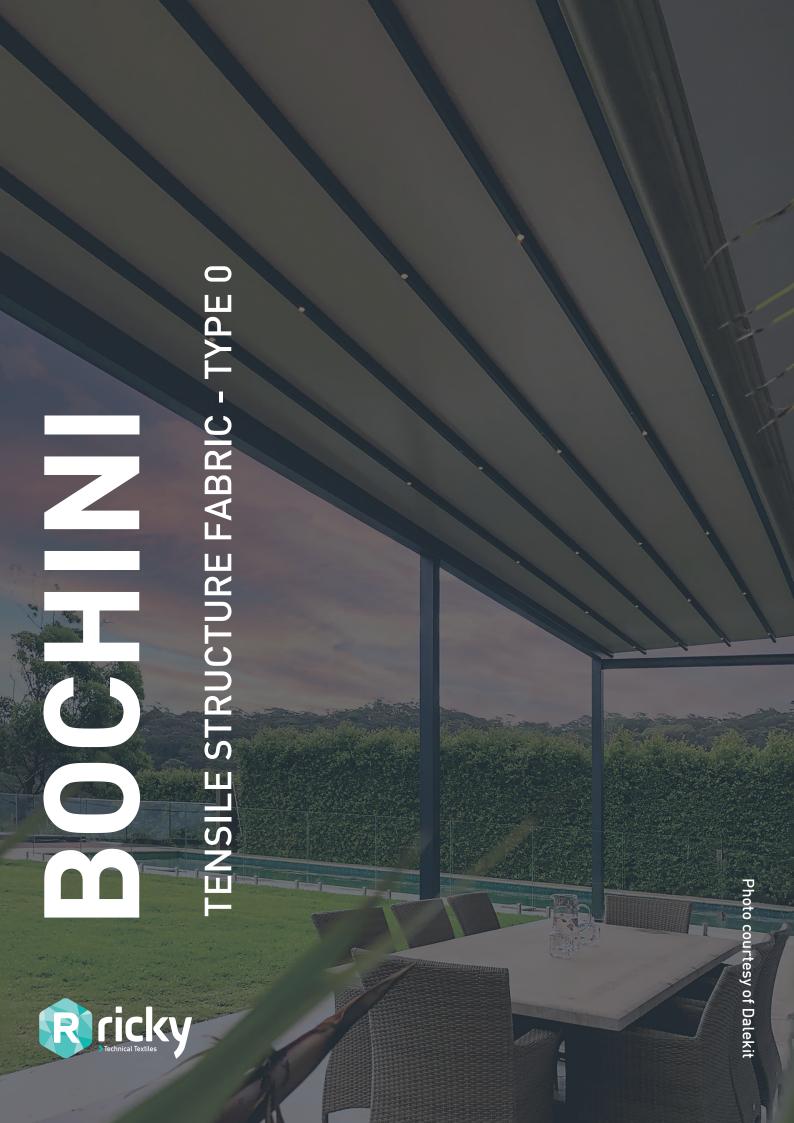

## **BOCHINI - A PVC COATED MATERIAL WITH WOVEN POLYESTER SCRIM**

It's in the details! Meet Bochini, an industry leading type 0 tensile structure fabric.

Bochini is crafted using a 1000D low wick polyester and finished with a weldable PVDF lacquer; single sided for Bochini Blockout and double sided for Bochini. Ideal for lightweight tensioned structures, retractable roofing systems, marquees, and tents, Bochini has the added benefit of UV stabilisation, waterproof and anti-mildew properties, and FR B1 certified. This high-performance range is available in 11 colour ways, four of which are inspired by COLORBOND®.